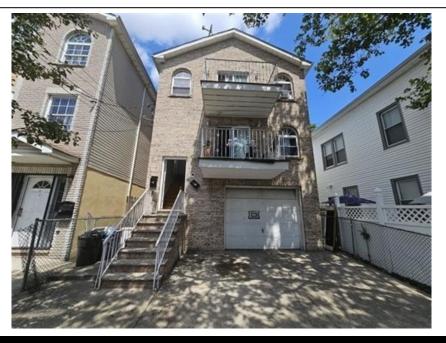

## 19 Parnell PI, Jersey City, NJ 07305

- » Beds: 8 | Baths: 5 Full
- » MLS #: 230018160
- » Multi-Family | Lot: 2,700 ft<sup>2</sup>
- » More Info: 19ParnellPI.Listing.Site

Meenakshi Sharma Suraj Sharma (201) 401-7516 (Mobile) (646) 477-5862 (Mobile) meenablvd@gmail.com http://www.Davesarmg.com

## \$849,999

Remarks

19 Parnell Ave is a spacious property located on a quiet block in the Greenville section of Jersey City. The 1st floor consists of 3 bedrooms, 2 bathrooms, and an additional bonus unit with 2 bedrooms and 1 bath. The 2nd floor offers 3 bedrooms and 2 baths. Each floor boasts a balcony attached to the living room area, providing a pleasant outdoor space. The property features high ceilings and was built in 2002. It offers forced air heating and has a backyard with ample space and the option to install condensers. Conveniently situated just 2 blocks away from John F Kennedy Blvd, residents have easy access to various bus lines.